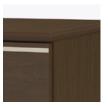

## Mobile Cabinet 3 Drawers

Kwalu's Hollywood Mobile Cabinet with Corian® top is designed exclusively for the healthcare market. The Hollywood collection is defined by clean lines and 3/8" brushed aluminum inlays. The cabinet base design is made of thicker panels for stability. Gently rounded corners and tops with a 3/8" edge banding and bullnose profile eliminate sharp edges. Styles included a 1 door, 1 drawer and a three; both with 3" twin wheel front locking Tente casters. Drawer liners and Corian® top are optional. This product is designed for personal items and supplies. It is not intended for clothing storage.

Model: HLBS30HCCT 21W 19D 30H

**Durable Finish**Kwalu's proprietary finish doesn't have any of the drawbacks of wood. The finish is moisture impervious, easy to clean and

maintenance-free.

Corian® Top
Available with a 1"
thick Corian® top in
Linen finish.