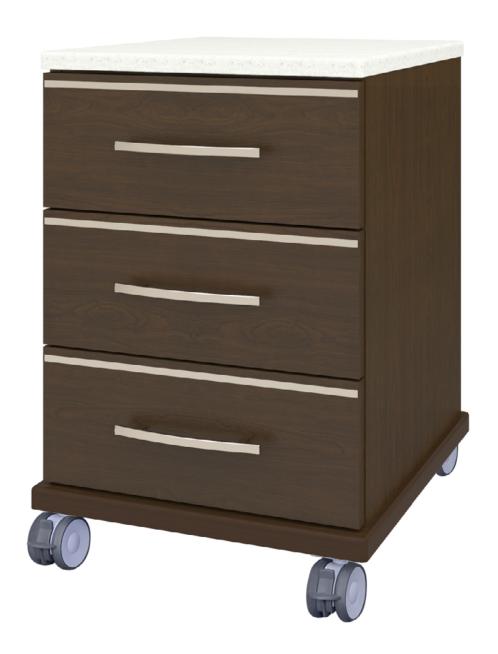

## Mobile Cabinet 3 Drawers

Kwalu's Hollywood Mobile Cabinet with Corian® top is designed exclusively for the healthcare market. The Hollywood collection is defined by clean lines and 3/8" brushed aluminum inlays. The cabinet base design is made of thicker panels for stability. Gently rounded corners and tops with a 3/8" edge banding and bullnose profile eliminate sharp edges. Styles included a 1 door, 1 drawer and a three; both with 3" twin wheel front locking Tente casters. Drawer liners and Corian® top are optional. This product is designed for personal items and supplies. It is not intended for clothing storage.

Model: HLBS30HCCT 21W 19D 30H

**Durable Finish**Kwalu's proprietary finish doesn't have any of the drawbacks of wood. The finish is moisture impervious, easy to clean and

maintenance-free.

Corian® Top
Available with a 1"
thick Corian® top in
Linen finish.