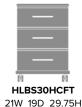

Model: HLBS30HCCT 21W 19D 30H

**Durable Finish**Kwalu's proprietary finish doesn't have any of the drawbacks of wood. The finish is moisture impervious, easy to clean and

maintenance-free.

Corian® Top
Available with a 1"
thick Corian® top in
Linen finish.