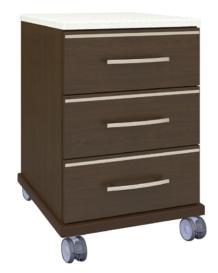

## Mobile Cabinet 3 Drawers

Kwalu's Hollywood Mobile Cabinet with Corian® top is designed exclusively for the healthcare market. The Hollywood collection is defined by clean lines and 3/8" brushed aluminum inlays. The cabinet base design is made of thicker panels for stability. Gently rounded corners and tops with a 3/8" edge banding and bullnose profile eliminate sharp edges. Styles included a 1 door, 1 drawer and a three; both with 3" twin wheel front locking Tente casters. Drawer liners and Corian® top are optional. This product is designed for personal items and supplies. It is not intended for clothing storage.

Model: HLBS30HCCT 21W 19D 30H

**Durable Finish**Kwalu's proprietary finish doesn't have any of the drawbacks of wood. The finish is moisture impervious, easy to clean and

maintenance-free.

Corian® Top
Available with a 1"
thick Corian® top in
Linen finish.